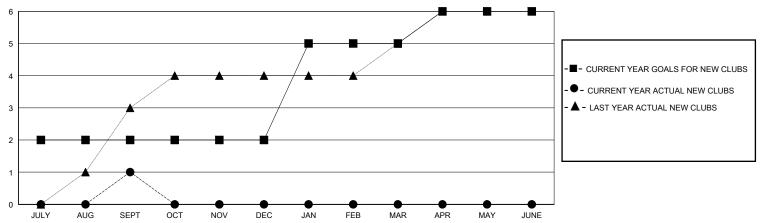

## GOALS AND ACTUAL NEW CLUBS CUMULATIVE

**LOCATION INDIA** 

## MONTHLY MEMBERSHIP PROGRESS REPORT

District 317 D

Results as of: 9/30/2024

| Clubs                 |               |           |               | Members               |                        |                         |                                                    |
|-----------------------|---------------|-----------|---------------|-----------------------|------------------------|-------------------------|----------------------------------------------------|
| RESULTS FOR 2024-2025 |               |           |               | RESULTS FOR 2024-2025 |                        |                         |                                                    |
| QUARTER               | NEW CLUB GOAL | NEW CLUBS | DROPPED CLUBS | QUARTER MEME          | BER GROWTH NET<br>GOAL | MEMBER GROWTH<br>ACTUAL | DROPPED<br>MEMBERS ACTUAL<br>(including transfers) |
| JULY/AUG/SEPT         | 2             | 1         | 0             | JULY/AUG/SEPT         | 93                     | 134                     | 70                                                 |
| OCT/NOV/DEC           | 0             | 0         | 0             | OCT/NOV/DEC           | 150                    | 0                       | 0                                                  |
| JAN/FEB/MAR           | 3             | 0         | 0             | JAN/FEB/MAR           | 90                     | 0                       | 0                                                  |
| APR/MAY/JUNE          | 1             | 0         | 0             | APR/MAY/JUNE          | 90                     | 0                       | 0                                                  |