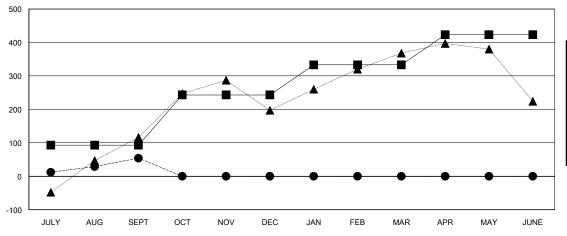

## GOALS AND ACTUAL MEMBERS CUMULATIVE

| -■- | MEMBER GROWTH NET GOAL |  |
|-----|------------------------|--|
|     |                        |  |

**GMT CA** 

MEMBER GROWTH ACTUAL

- LAST YEAR MEMBERSHIP ACTUAL

## MONTHLY MEMBERSHIP PROGRESS REPORT

District 317 D

Results as of: 9/30/2024

| Clubs                 |               |           |               | Members               |                        |                         |                                                    |
|-----------------------|---------------|-----------|---------------|-----------------------|------------------------|-------------------------|----------------------------------------------------|
| RESULTS FOR 2024-2025 |               |           |               | RESULTS FOR 2024-2025 |                        |                         |                                                    |
| QUARTER               | NEW CLUB GOAL | NEW CLUBS | DROPPED CLUBS | QUARTER MEME          | BER GROWTH NET<br>GOAL | MEMBER GROWTH<br>ACTUAL | DROPPED<br>MEMBERS ACTUAL<br>(including transfers) |
| JULY/AUG/SEPT         | 2             | 1         | 0             | JULY/AUG/SEPT         | 93                     | 134                     | 70                                                 |
| OCT/NOV/DEC           | 0             | 0         | 0             | OCT/NOV/DEC           | 150                    | 0                       | 0                                                  |
| JAN/FEB/MAR           | 3             | 0         | 0             | JAN/FEB/MAR           | 90                     | 0                       | 0                                                  |
| APR/MAY/JUNE          | 1             | 0         | 0             | APR/MAY/JUNE          | 90                     | 0                       | 0                                                  |